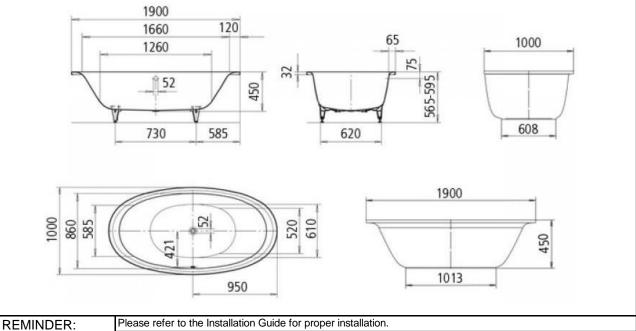

## SPECIFICATION SHEET

| BRAND:                         | KALDEWEI                                                                                                                                                                                                                    | Product Photo: |
|--------------------------------|-----------------------------------------------------------------------------------------------------------------------------------------------------------------------------------------------------------------------------|----------------|
| ORIGIN:                        | Germany                                                                                                                                                                                                                     |                |
| SERIES:                        | ELLIPSO DUO OVAL                                                                                                                                                                                                            | 9              |
| PRODUCT<br>DESCRIPTION:        | 232-7 Ellipso Duo Oval Two-seater Free-standing bath with waste at center 3.5mm steel enamel with gently shaped shoulder rest for comfort with anti-slip Ø435mm coated polyurethane (PUR) moulded panel water volume: 214 L |                |
| MODEL No.                      | 2862 4858 0001                                                                                                                                                                                                              |                |
| FINISH/COLOUR:                 | Alpine White                                                                                                                                                                                                                |                |
| DIMENSIONS:                    | 1900 x 1000 x 450mm                                                                                                                                                                                                         |                |
| OPTIONAL<br>MATCHING<br>PARTS: | 4040 waste & overfloww/ enamelled waste 5037 leg set                                                                                                                                                                        |                |